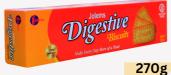

69,600/=

**DIGESTIVE GLUTEN** (SHORT)

Digestive gluten free biscuits,

CARTON **PRICE** 

44,400/=

**GINGER GLUTEN (LONG)** 

Gluten free ginger biscuits

270g

Ginger wheat biscuits, Big jar

CARTON PRICE

78,000/=

270g

DIGESTIVE WHEAT (LONG)

Digestive wheat biscuits, long version

CARTON PRICE

54,000/=